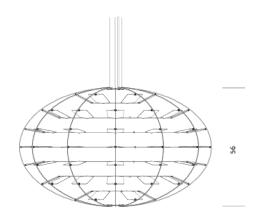

## **LAMPING**

SourceLED boardTotal power90WEmissiondiffusedTension110-240VColor temperatureDTW 2700K

Typ CRI 90 IP class 20

Dimensions ø90x56cm

Notes cable length 2,5m

Codes Structure/Diffuser

CHL LGD 51 nichel/white