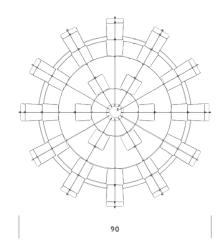

## **LAMPING**

SourceLED boardTotal power90WEmissiondiffusedTension110-240VColor temperatureDTW 2700K

Typ CRI 90 IP class 20

Dimensions ø90x56cm

Notes cable length 2,5m

Codes Structure/Diffuser

CHL LGD 51 nichel/white