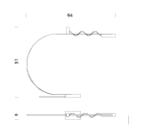

#### LAMPING

Source Total power Switching Tension Color temperature Luminous flux IP class Dimensions Materials

### Codes

CUP LHH 12

# Certificazioni

LED linear 2W dimmable on board 220/240V 3000K 470lm 20 64x51x6 aluminium+inox