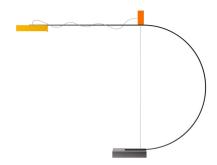

## CUPIDO

Alon Rotman

The Cupid table lamp embodies a love story between mass and line, expressing the romantic tension that results from the fusion of these two elements. Its characteristic arc recalls the image of Cupid's bow, symbolising a deep and passionate bond, creating a balance between elegance and visual strength.