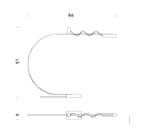

#### LAMPING

Source Total power Switching Tension Color temperature Luminous flux IP class Dimensions Materials LED linear

220/240V

2700K

470lm

64x51x6

Structure

chrome

aluminium+inox

20

dimmable on board

2W

### Codes

CUP LHH 11