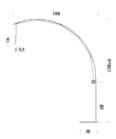

## **LAMPING**

Source LED spot
Total power 8W

Switching dimmable on board

Tension 220/240V

Color temperature 3000K

Luminous flux 467lm

IP class 20

Dimensions 188x230x32
Materials aluminium+inox