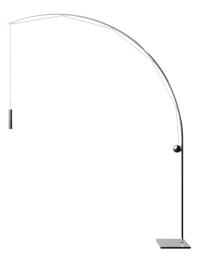

## DOR

Alon Rotman

Dori is a floor lamp that interprets the romanticism of light as a central design element. The designer plays with the intensity and direction of the light beam, transforming the atmosphere with a simple gesture. The fusion of the metaphor of the fishing rod with Rotman's poetics has resulted in an in-depth study of light management.