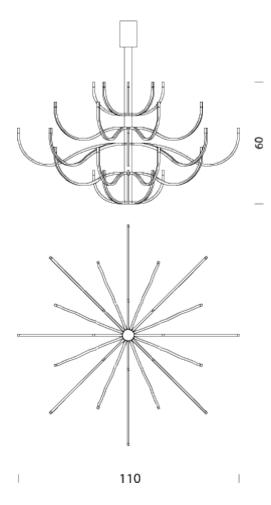

Ornamental decoration has been reduced to a minimum. The central axis, a distinctive element of a traditional chandelier, has disappeared. What remains is actually quite a lot: forty overlapping arms, suspended one above the other, each with a small light at each end.

## **LAMPING**

Source LED Total power 90W

 Switching
 1-10V/TRIAC

 Tension
 220/240V

 Color temperature
 2700K

 Luminous flux
 1400lm

 IP class
 20

 Dimensions
 ø110x60