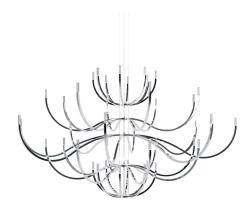

## **DYNASTY**

Alon Rotman

The chandelier, with its nostalgic reference to historical archetypes, arouses a sense of longing for the past, while its subtractive nature enhances its suspended presence in a contemporary interpretation.

Ornamental decoration has been reduced to a minimum. The central axis, a distinctive element of a traditional chandelier, has disappeared. What remains is actually quite a lot: forty overlapping arms, suspended one above the other, each with a small light at each end.