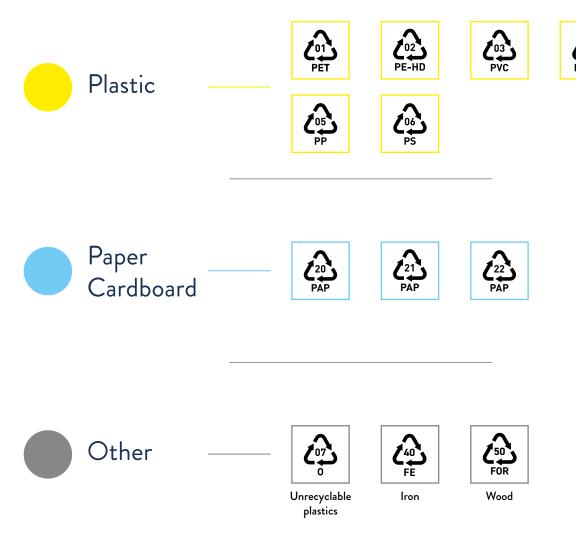

## Packaging disposal

To carry out separate waste collection always check the regulations of your area.

## Packaging disposal

To carry out separate waste collection always check the regulations of your area.

| Plastic corner Plastic bag Sponge Styrofoam + chips Clear adhesive tape Bubble wrap Hang Hang juction Plastic ties Velcro strips Plastic handles Staples Plastic tubing | Plastic           |
|-------------------------------------------------------------------------------------------------------------------------------------------------------------------------|-------------------|
| Cardboard box Inner die-cut Cardboard corner Warranty card Adhesive label Instructions Paper ties Cardboard tubing                                                      | Paper<br>Carboard |
| Cage<br>Case                                                                                                                                                            | Wood              |
| Foam<br>LED strip enclosures<br>Adhesive label                                                                                                                          | Other             |